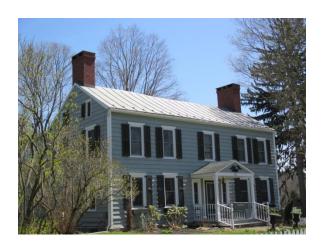

## Town of Rhinebeck Multiple Resource District Update Inventory

Unique Site Number 02716-0000242

Date: 6/9/14

Building Name: Marquardt Farm

Current Address: 531 Old Wurtemburg Road

**Previous Address:** 

Town: Rhinebeck County: Dutchess

Original Use: Residence Current Use: Residence

Comments (Building Material, Condition,

Alterations, etc...):

- -Exterior completely renovated
- -New siding/paint/
- -Windows may be original

Outbuildings:

-Barn/Garage

Date: c. 1810

Architect: unknown

## Photo

Town of Rhinebeck Multi-Resource District Update Inventory

Address: 531 Old Wurtemburg Road