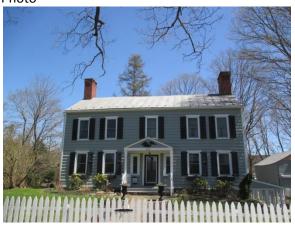

## Town of Rhinebeck Multiple Resource District Update Inventory

Unique Site Number 02716-0000242

Date: 6/9/14

Building Name: Marquardt Farm

Current Address: 531 Old Wurtemburg Road

**Previous Address:** 

Town: Rhinebeck County: Dutchess

Original Use: Residence Current Use: Residence

Comments (Building Material, Condition,

Alterations, etc...):

- -Exterior completely renovated
- -New siding/paint/
- -Windows may be original

Outbuildings:

-Barn/Garage

Date: c. 1810

Architect: unknown

## Photo

Town of Rhinebeck Multi-Resource District Update Inventory

Address: 531 Old Wurtemburg Road