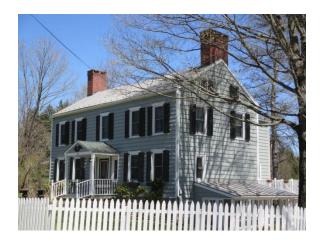

## Town of Rhinebeck Multiple Resource District Update Inventory

Unique Site Number 02716-0000242

Date: 6/9/14

Building Name: Marquardt Farm

Current Address: 531 Old Wurtemburg Road

**Previous Address:** 

Town: Rhinebeck County: Dutchess

Original Use: Residence Current Use: Residence

Comments (Building Material, Condition,

Alterations, etc...):

- -Exterior completely renovated
- -New siding/paint/
- -Windows may be original

Outbuildings:

-Barn/Garage

Date: c. 1810

Architect: unknown

## Photo

Town of Rhinebeck Multi-Resource District Update Inventory

Address: 531 Old Wurtemburg Road